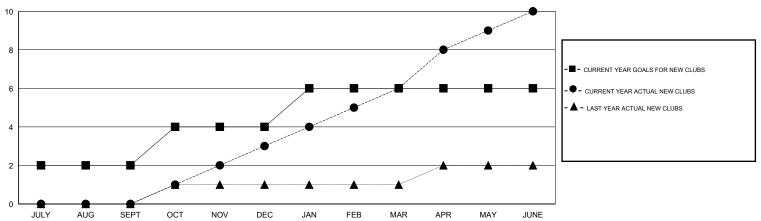

#### GOALS AND ACTUAL NEW CLUBS CUMULATIVE

## LOCATION MALAYSIA

GMT CA 5

|                       |                  | Clubs     |                  |                  | Members               |                    |                                     |                    |                  |
|-----------------------|------------------|-----------|------------------|------------------|-----------------------|--------------------|-------------------------------------|--------------------|------------------|
| RESULTS FOR 2014-2015 |                  |           |                  |                  | RESULTS FOR 2014-2015 |                    |                                     |                    |                  |
| QUARTER               | NEW CLUB<br>GOAL | NEW CLUBS | DROPPED<br>CLUBS | NET<br>GAIN/LOSS | QUARTER               | NEW MEMBER<br>GOAL | CHARTER AND<br>NEW MEMBERS<br>ADDED | DROPPED<br>MEMBERS | NET<br>GAIN/LOSS |
| JULY/AUG/SEPT         | 2                | 0         | 0                | 0                | JULY/AUG/SEPT         | 115                | 161                                 | 98                 | 63               |
| OCT/NOV/DEC           | 2                | 3         | 0                | 3                | OCT/NOV/DEC           | 125                | 159                                 | 36                 | 123              |
| JAN/FEB/MAR           | 2                | 3         | 1                | 2                | JAN/FEB/MAR           | 120                | 171                                 | 62                 | 109              |
| APR/MAY/JUNE          | 0                | 4         | 0                | 4                | APR/MAY/JUNE          | 15                 | 152                                 | 184                | -32              |