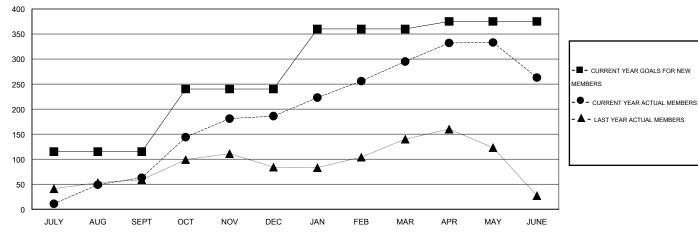

### GOALS AND ACTUAL MEMBERS CUMULATIVE

| DROPPED CLUBS: 1  DROPPED MEMBERS |                 | 84 CLUBS OF 112 ADDED 1 OR MORE<br>NEW MEMBERS | GENDER DISTRIBI<br>MALE<br>FEMALE     | UTION<br>2,400 (72.60%)<br>906 (27.40%) |            |
|-----------------------------------|-----------------|------------------------------------------------|---------------------------------------|-----------------------------------------|------------|
| DECEASED CLUB CANCELLED OTHER     | 12<br>13<br>355 | CLICK HERE FOR HEALTH ASSESSMENT DATA          | FAMILY UNIT MEMBERS HEAD OF HOUSEHOLD |                                         | 311<br>142 |
| TOTAL                             | 380             |                                                | NON-HEAD OF HOUSEHO                   | 169                                     |            |

## LOCATION MALAYSIA

GMT CA 5

|                       |                  | Clubs     |                  |                  | Members               |                    |                                     |                    |                  |
|-----------------------|------------------|-----------|------------------|------------------|-----------------------|--------------------|-------------------------------------|--------------------|------------------|
| RESULTS FOR 2014-2015 |                  |           |                  |                  | RESULTS FOR 2014-2015 |                    |                                     |                    |                  |
| QUARTER               | NEW CLUB<br>GOAL | NEW CLUBS | DROPPED<br>CLUBS | NET<br>GAIN/LOSS | QUARTER               | NEW MEMBER<br>GOAL | CHARTER AND<br>NEW MEMBERS<br>ADDED | DROPPED<br>MEMBERS | NET<br>GAIN/LOSS |
| JULY/AUG/SEPT         | 2                | 0         | 0                | 0                | JULY/AUG/SEPT         | 115                | 161                                 | 98                 | 63               |
| OCT/NOV/DEC           | 2                | 3         | 0                | 3                | OCT/NOV/DEC           | 125                | 159                                 | 36                 | 123              |
| JAN/FEB/MAR           | 2                | 3         | 1                | 2                | JAN/FEB/MAR           | 120                | 171                                 | 62                 | 109              |
| APR/MAY/JUNE          | 0                | 4         | 0                | 4                | APR/MAY/JUNE          | 15                 | 152                                 | 184                | -32              |